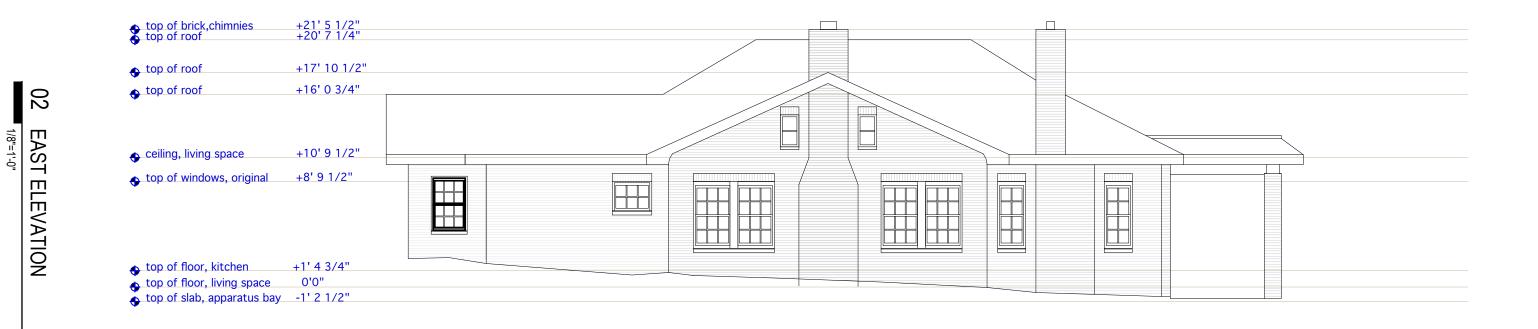

1/8"=1'-0"

EXTERIOR ELEVATIONS

copyright: 2014: REESE ATELIER pllc these drawings are property of john reeseArchitect and may not be reused for any purpose without written permission.

FIRE STATION NO. 4 - ADAPTIVE RE-USE ğ

EXTERIOR ELEVATIONS

issued

sheet

copyright: 2014: **REESE ATELIER** pllc these drawings are property of john reeseArchitect and may not be reused for any purpose without written permission. BIRE STATION NO. 4 - ADAPTIVE RE-USE