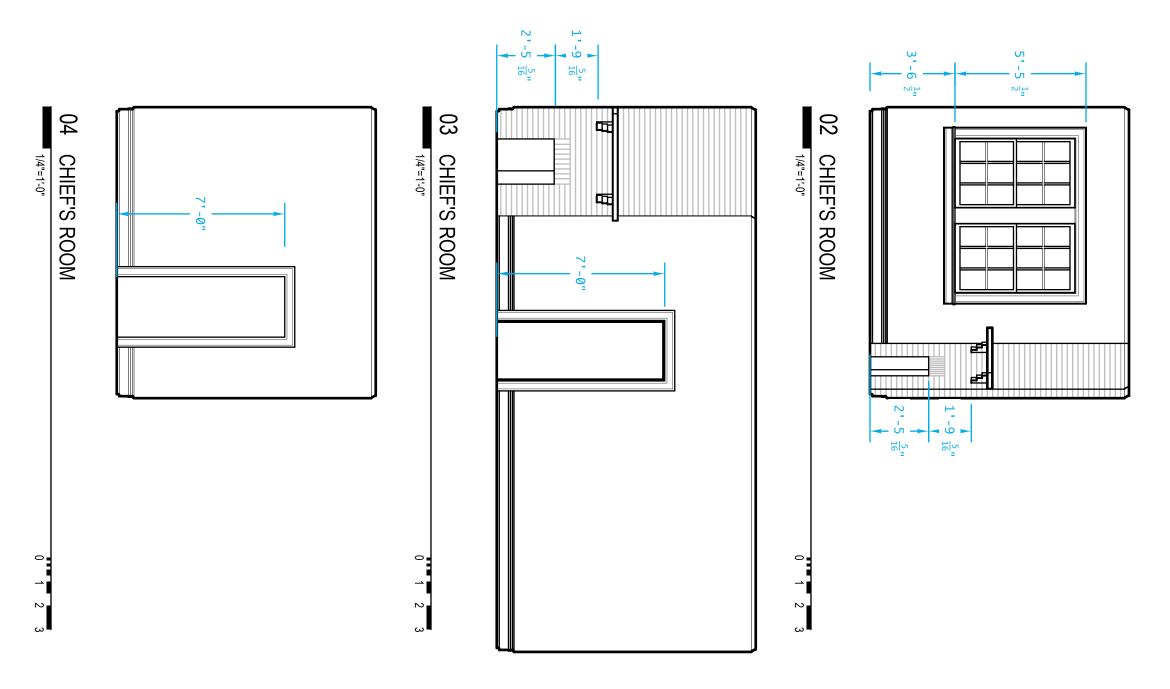

seals

505 jeffersonj street raleigh, north carolina

INTERIOR ELEVATIONS

sheet

copyright: 2014: **REESE ATELIER** pllc these drawings are property of john reeseArchitect and may not be reused for any purpose without written permission. FIRE STATION NO. 4 - ADAPTIVE RE-USE

505 jeffersonj street raleigh, north carolina

these drawings are property of john reeseArchitect and may not be reused for any purpose without written permission.

505 jeffersonj street raleigh, north carolina

these drawings are property of john reeseArchitect and may not be reused for any purpose without written permission.

505 jeffersonj street raleigh, north carolina

 INTERIOR ELEVATIONS

sheet

copyright: 2014: **REESE ATELIER** pllc these drawings are property of john reeseArchitect and may not be reused for any purpose without written permission. FIRE STATION NO. 4 - ADAPTIVE RE-USE

505 jeffersonj street raleigh, north carolina

sheet

copyright: 2014: **REESE ATELIER** pllc these drawings are property of john reeseArchitect and may not be reused for any purpose without written permission. 명. FIRE STATION NO. 4 - ADAPTIVE RE-USE