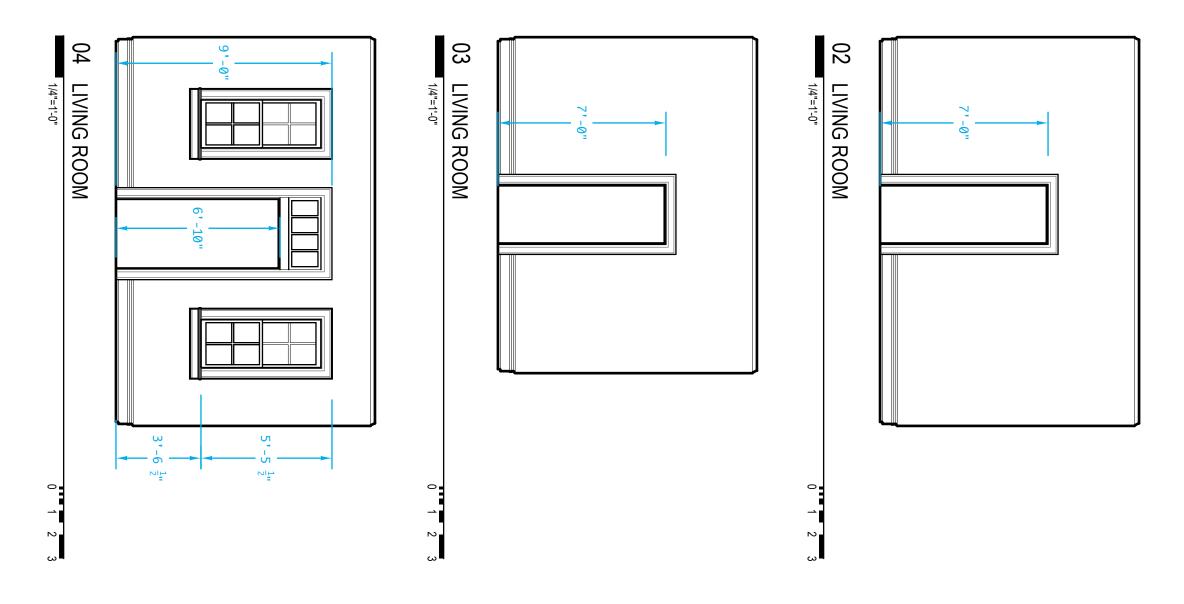

seals

505 jeffersonj street raleigh, north carolina

INTERIOR ELEVATIONS

sheet

copyright: 2014: **REESE ATELIER** pllc these drawings are property of john reeseArchitect and may not be reused for any purpose without written permission. FIRE STATION NO. 4 - ADAPTIVE RE-USE

these drawings are property of john reeseArchitect and may not be reused for any purpose without written permission.

505 jeffersonj street raleigh, north carolina

 INTERIOR ELEVATIONS

sheet

copyright: 2014: **REESE ATELIER** pllc these drawings are property of john reeseArchitect and may not be reused for any purpose without written permission. FIRE STATION NO. 4 - ADAPTIVE RE-USE