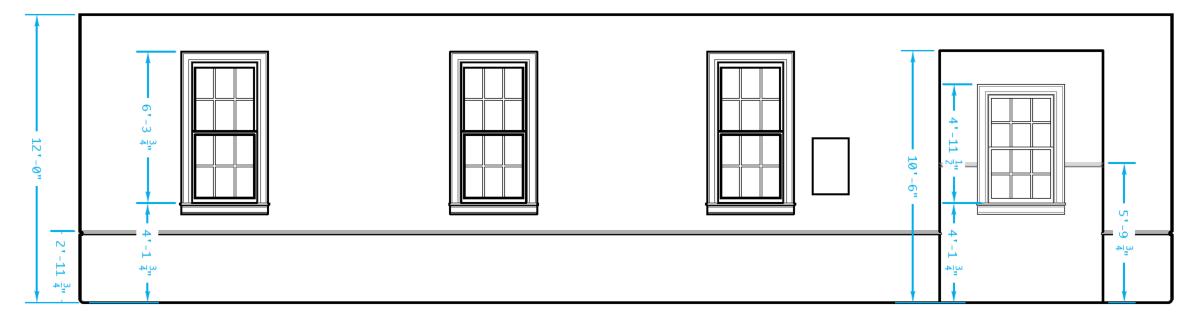

1/8"=1'-0"

EXTERIOR ELEVATIONS

copyright: 2014: REESE ATELIER pllc these drawings are property of john reeseArchitect and may not be reused for any purpose without written permission.

FIRE STATION NO. 4 - ADAPTIVE RE-USE ğ

EXTERIOR ELEVATIONS

issued

sheet

copyright: 2014: **REESE ATELIER** pllc these drawings are property of john reeseArchitect and may not be reused for any purpose without written permission. BIRE STATION NO. 4 - ADAPTIVE RE-USE

**EXTERIOR ELEVATIONS** 

505 jeffersonj street raleigh, north carolina

team

architecture - adaptive re-use - nteriors po box 12733 | raleigh, nc 27605-2733 | 919 749 8658 | john-reese@earthlink.net

EXTERIOR ELEVATIONS