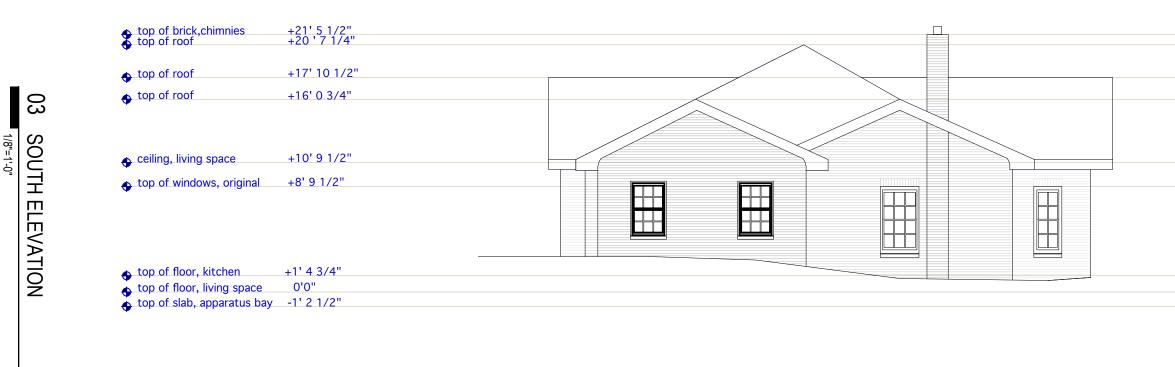

EXTERIOR ELEVATIONS

issued

sheet

copyright: 2014: **REESE ATELIER** pllc these drawings are property of john reeseArchitect and may not be reused for any purpose without written permission. BIRE STATION NO. 4 - ADAPTIVE RE-USE

**EXTERIOR ELEVATIONS** 

505 jeffersonj street raleigh, north carolina

team

architecture - adaptive re-use - nteriors po box 12733 | raleigh, nc 27605-2733 | 919 749 8658 | john-reese@earthlink.net

EXTERIOR ELEVATIONS