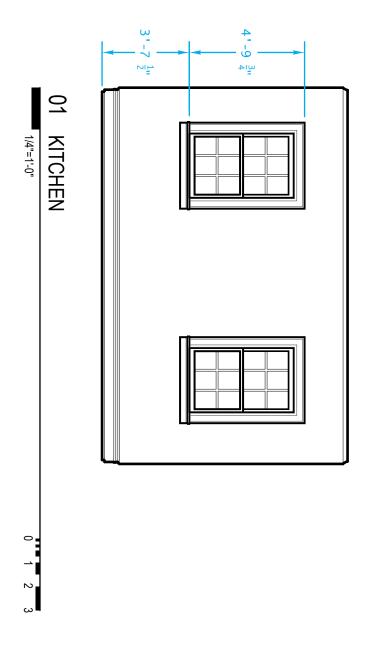

505 jeffersonj street raleigh, north carolina

seals

01 APPARATUS BAY

1/4"=1'-0"

0 1 2 3

02 APPARATUS BAY

1/4"=1'-0"

INTERIOR ELEVATIONS