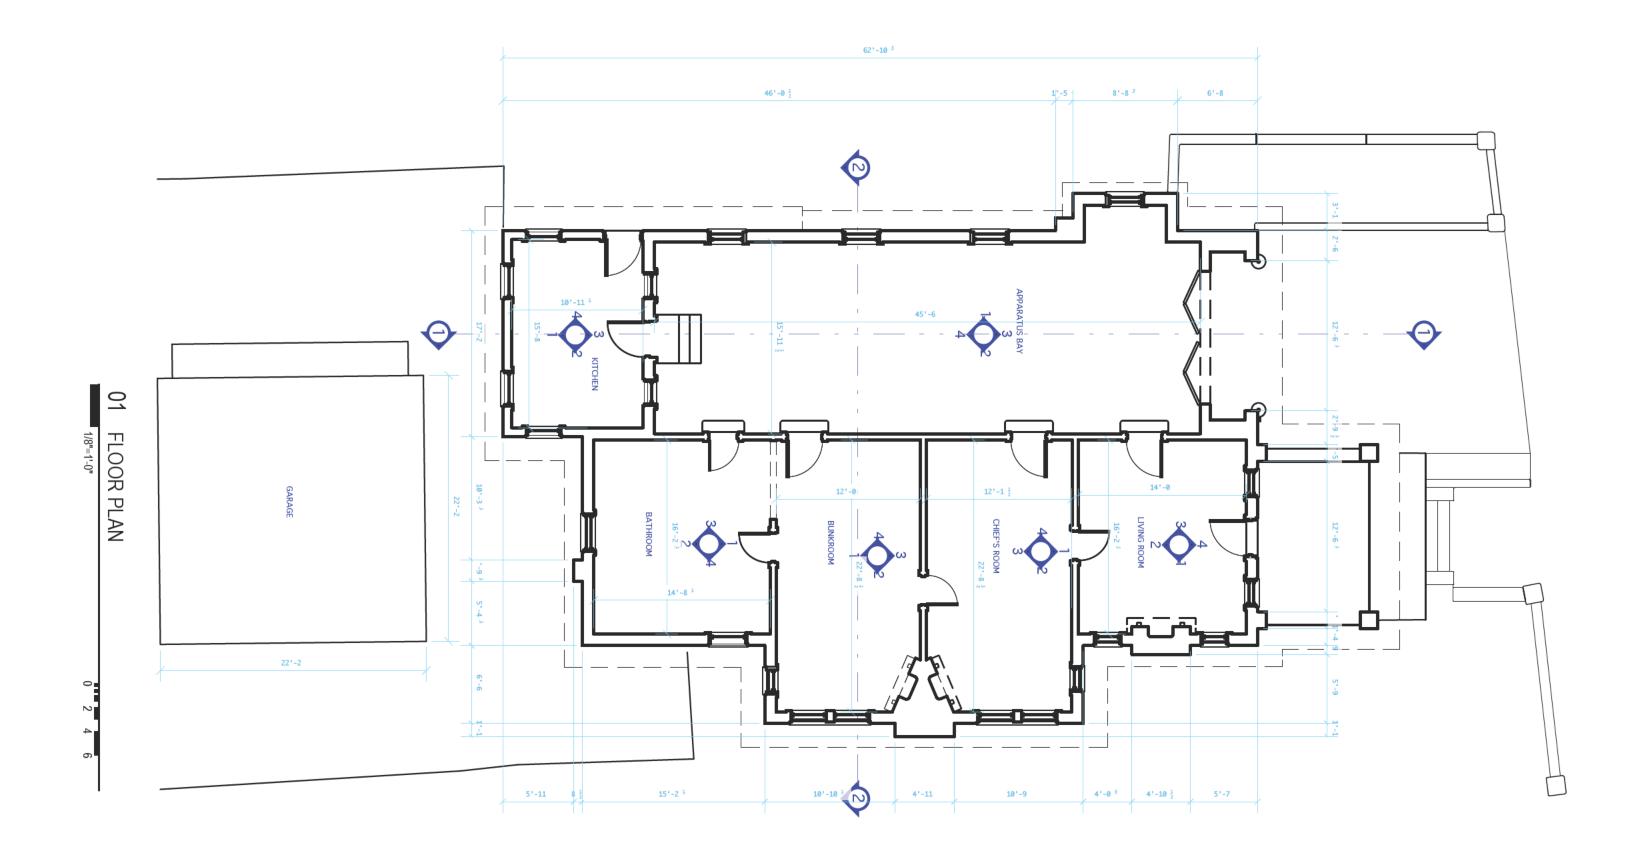

2

SITE PLAN 1/16"=1'-0"

issued

sheet

505 jeffersonj street raleigh, north carolina

FLOOR PLAN

sheet

FIRE STATION NO. 4 - ADAPTIVE RE-USE

seals

copyright: 2014: REESE ATELIER pllc these drawings are property of john reeseArchitect and may not be reused for any purpose without written permission. 505 jeffersonj street raleigh, north carolina