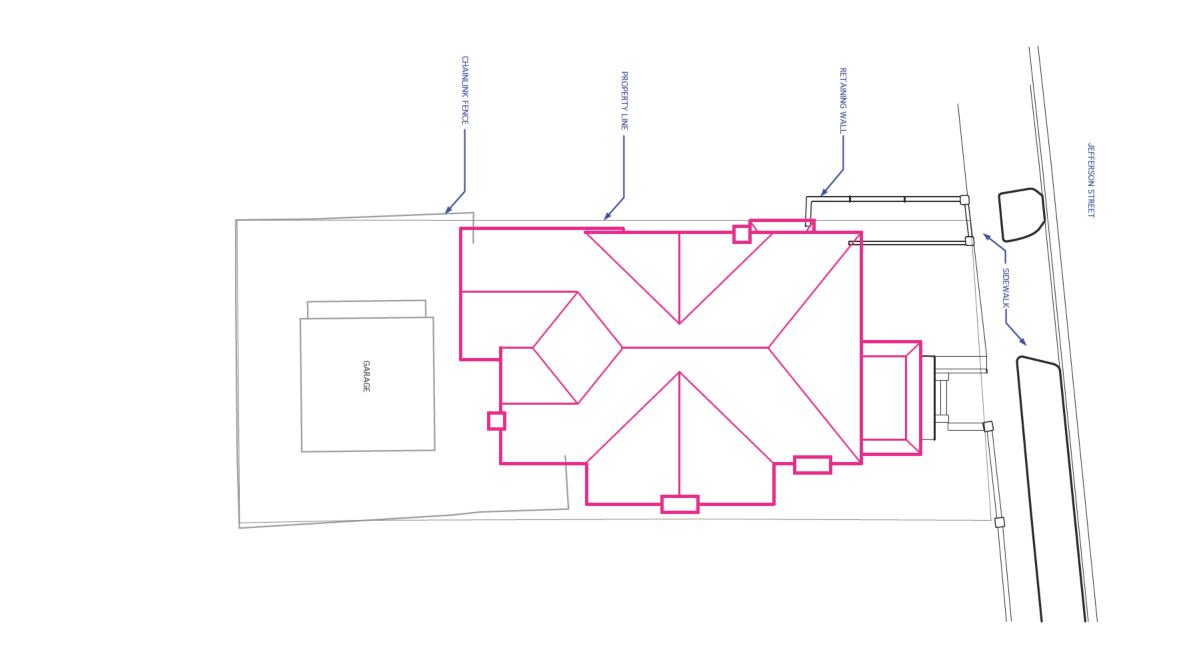

BIRE STATION NO. 4 - ADAPTIVE RE-USE

copyright: 2014: REESE ATELIER pllc these drawings are property of john reeseArchitect and may not be reused for any purpose without written permission.

SITE PLAN

title

2

SITE PLAN 1/16"=1'-0"

issued

sheet

505 jeffersonj street raleigh, north carolina

FLOOR PLAN

sheet

FIRE STATION NO. 4 - ADAPTIVE RE-USE