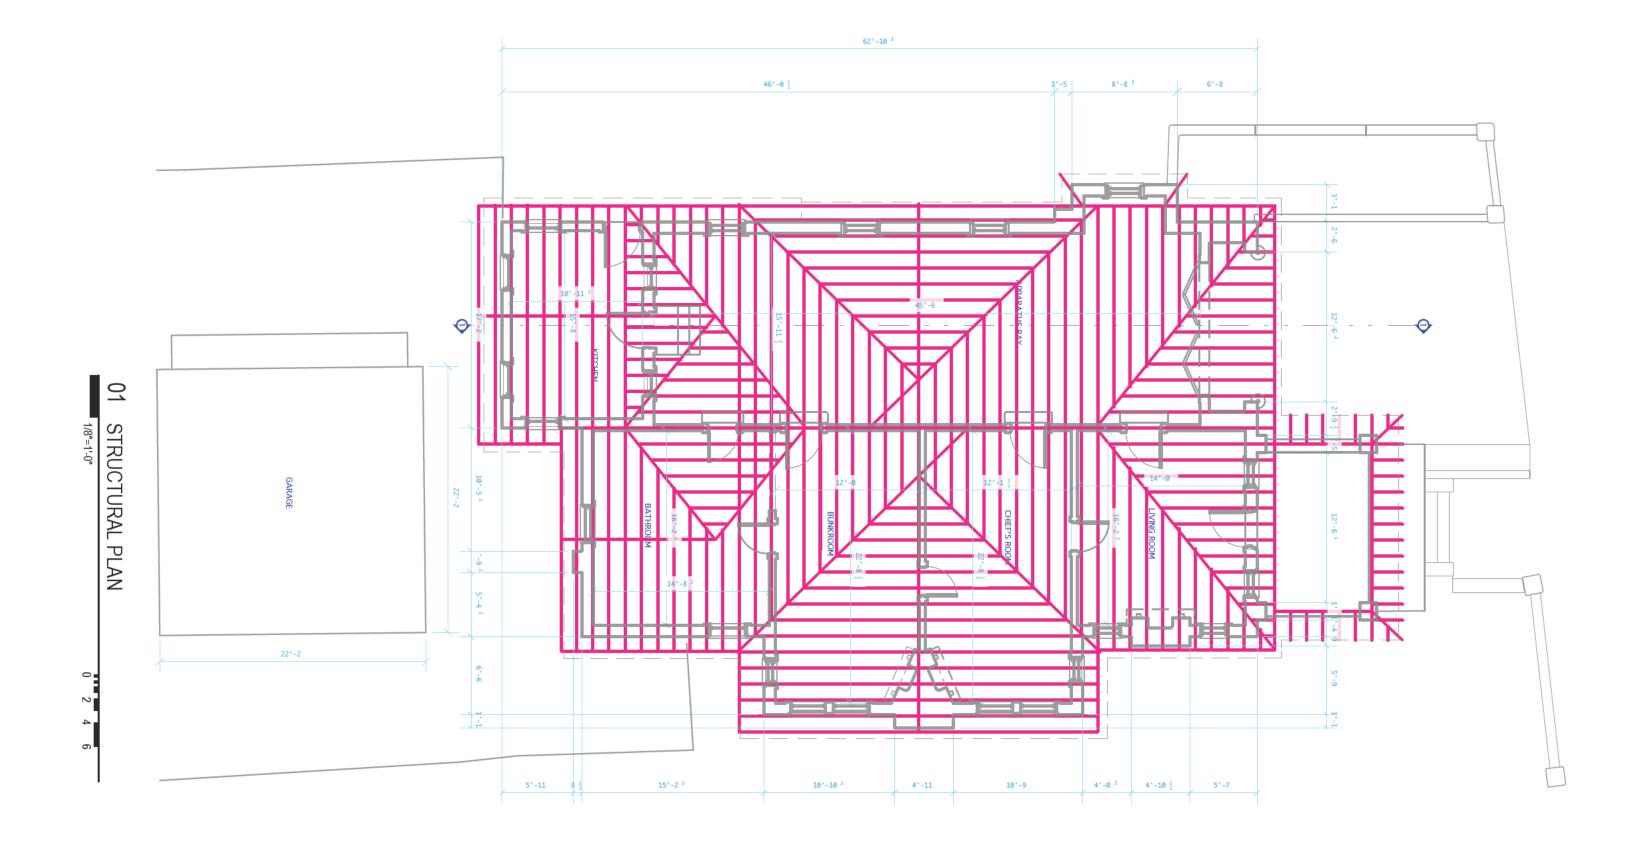

ec.

1110001

team

STRUCTURAL PLAN

FIRE STATION NO. 4 - ADAPTIVE RE-USE

seals

copyright: 2014: REESE ATELIER pllc these drawings are property of john reeseArchitect and may not be reused for any purpose without written permission. 505 jeffersonj street raleigh, north carolina