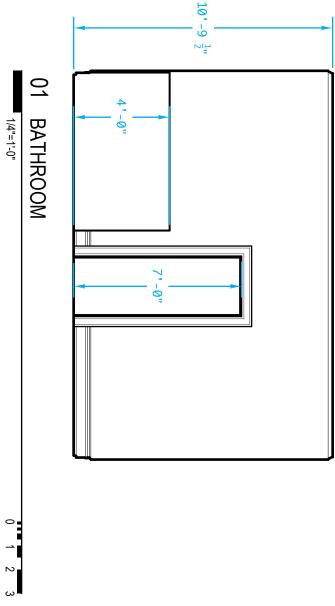

seals

505 jeffersonj street raleigh, north carolina

INTERIOR ELEVATIONS

sheet

copyright: 2014: **REESE ATELIER** pllc these drawings are property of john reeseArchitect and may not be reused for any purpose without written permission. FIRE STATION NO. 4 - ADAPTIVE RE-USE

505 jeffersonj street raleigh, north carolina

these drawings are property of john reeseArchitect and may not be reused for any purpose without written permission.

505 jeffersonj street raleigh, north carolina

these drawings are property of john reeseArchitect and may not be reused for any purpose without written permission.

505 jeffersonj street raleigh, north carolina

 INTERIOR ELEVATIONS

sheet

copyright: 2014: **REESE ATELIER** pllc these drawings are property of john reeseArchitect and may not be reused for any purpose without written permission. FIRE STATION NO. 4 - ADAPTIVE RE-USE