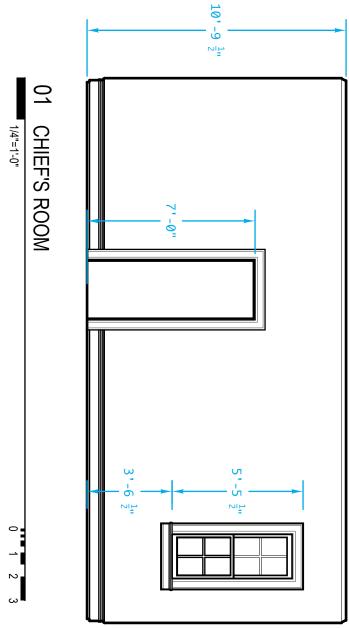

seals

505 jeffersonj street raleigh, north carolina

INTERIOR ELEVATIONS

sheet

copyright: 2014: **REESE ATELIER** pllc these drawings are property of john reeseArchitect and may not be reused for any purpose without written permission. FIRE STATION NO. 4 - ADAPTIVE RE-USE

505 jeffersonj street raleigh, north carolina

these drawings are property of john reeseArchitect and may not be reused for any purpose without written permission.

505 jeffersonj street raleigh, north carolina

these drawings are property of john reeseArchitect and may not be reused for any purpose without written permission.

505 jeffersonj street raleigh, north carolina

 INTERIOR ELEVATIONS

sheet

copyright: 2014: **REESE ATELIER** pllc these drawings are property of john reeseArchitect and may not be reused for any purpose without written permission. FIRE STATION NO. 4 - ADAPTIVE RE-USE

505 jeffersonj street raleigh, north carolina

sheet

copyright: 2014: **REESE ATELIER** pllc these drawings are property of john reeseArchitect and may not be reused for any purpose without written permission. 명. FIRE STATION NO. 4 - ADAPTIVE RE-USE