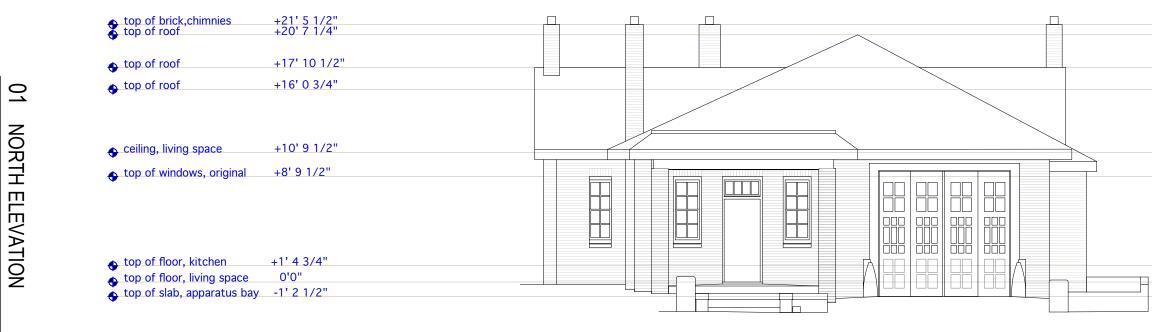

1/8"=1'-0"

EXTERIOR ELEVATIONS

copyright: 2014: REESE ATELIER pllc these drawings are property of john reeseArchitect and may not be reused for any purpose without written permission.

FIRE STATION NO. 4 - ADAPTIVE RE-USE ğ

EXTERIOR ELEVATIONS

issued

sheet

copyright: 2014: **REESE ATELIER** pllc these drawings are property of john reeseArchitect and may not be reused for any purpose without written permission. BIRE STATION NO. 4 - ADAPTIVE RE-USE