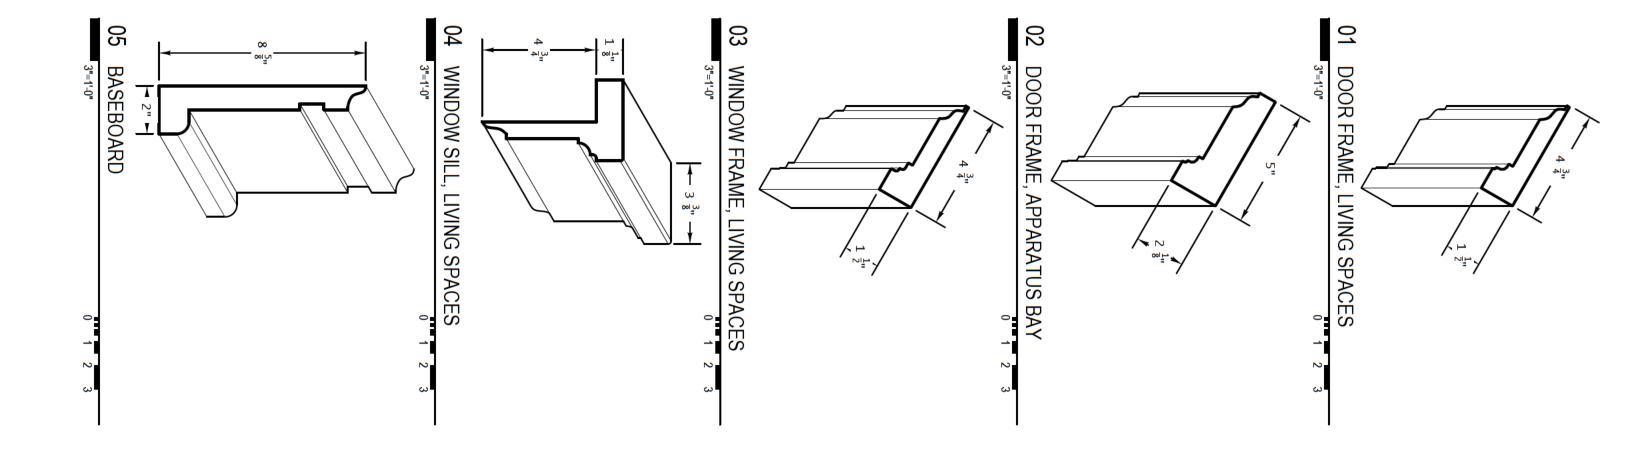

seals

MOULDING PROFILES

issued

title

sheet

copyright: 2014: **REESE ATELIER** pllc these drawings are property of john reeseArchitect and may not be reused for any purpose without written permission. FIRE STATION NO. 4 - ADAPTIVE RE-USE