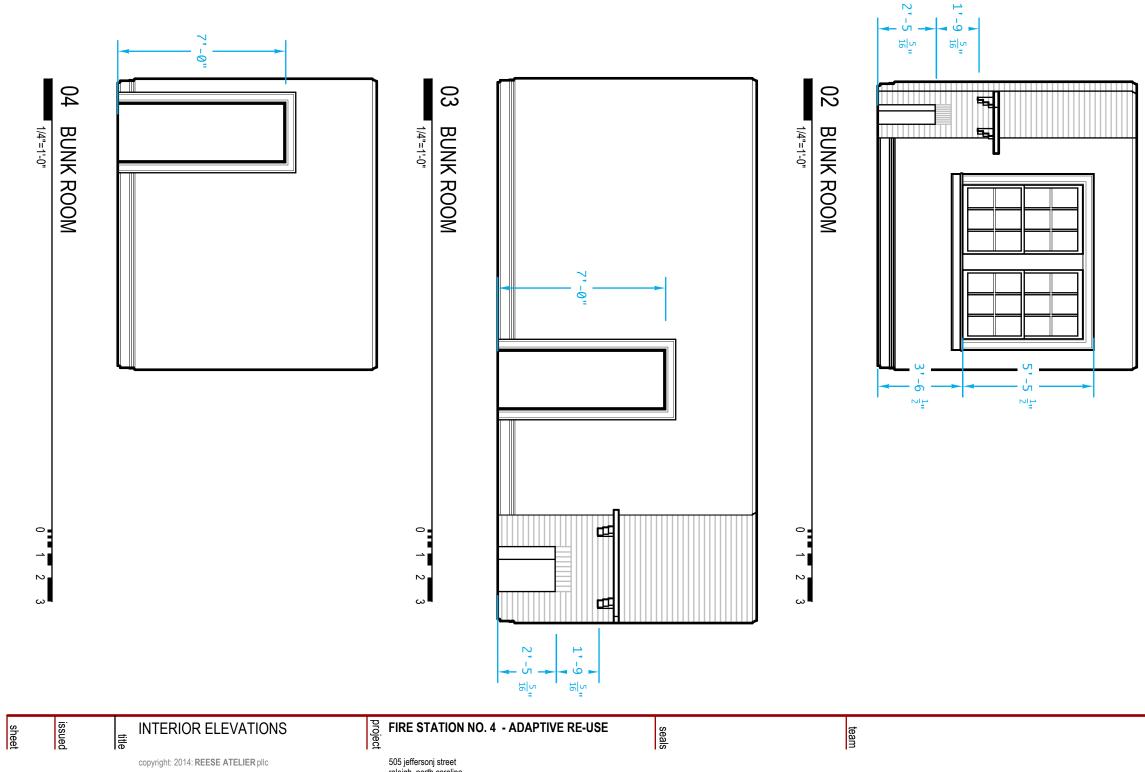

seals

505 jeffersonj street raleigh, north carolina

INTERIOR ELEVATIONS

sheet

copyright: 2014: **REESE ATELIER** pllc these drawings are property of john reeseArchitect and may not be reused for any purpose without written permission. FIRE STATION NO. 4 - ADAPTIVE RE-USE

505 jeffersonj street raleigh, north carolina

these drawings are property of john reeseArchitect and may not be reused for any purpose without written permission.

505 jeffersonj street raleigh, north carolina

these drawings are property of john reeseArchitect and may not be reused for any purpose without written permission.

505 jeffersonj street raleigh, north carolina

 INTERIOR ELEVATIONS

sheet

copyright: 2014: **REESE ATELIER** pllc these drawings are property of john reeseArchitect and may not be reused for any purpose without written permission. FIRE STATION NO. 4 - ADAPTIVE RE-USE