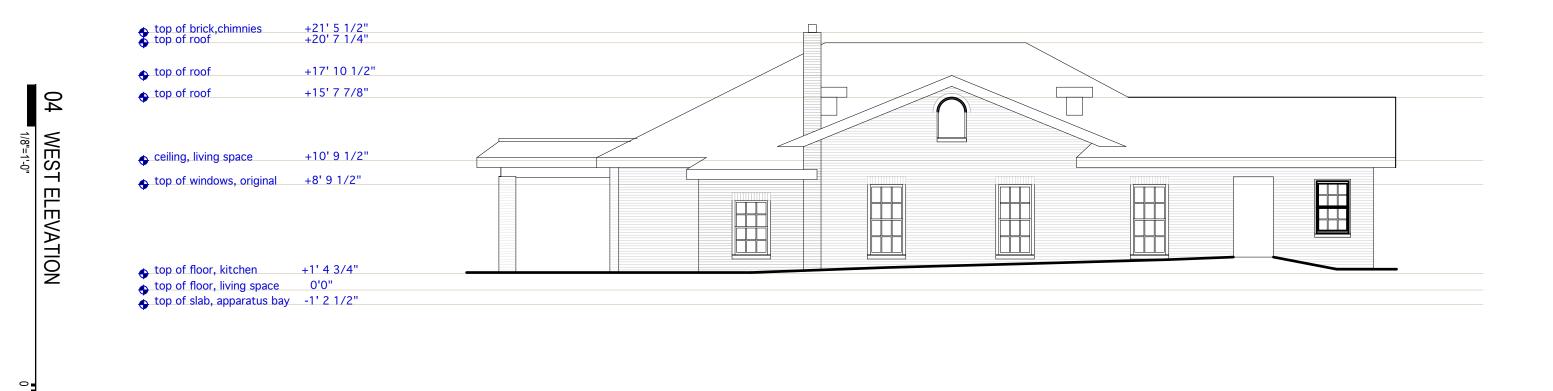

**EXTERIOR ELEVATIONS** 

505 jeffersonj street raleigh, north carolina

team

architecture - adaptive re-use - nteriors po box 12733 | raleigh, nc 27605-2733 | 919 749 8658 | john-reese@earthlink.net

EXTERIOR ELEVATIONS

2 4 6

issued

sheet

copyright: 2014: **REESE ATELIER** pllc these drawings are property of john reeseArchitect and may not be reused for any purpose without written permission. FIRE STATION NO. 4 - ADAPTIVE RE-USE