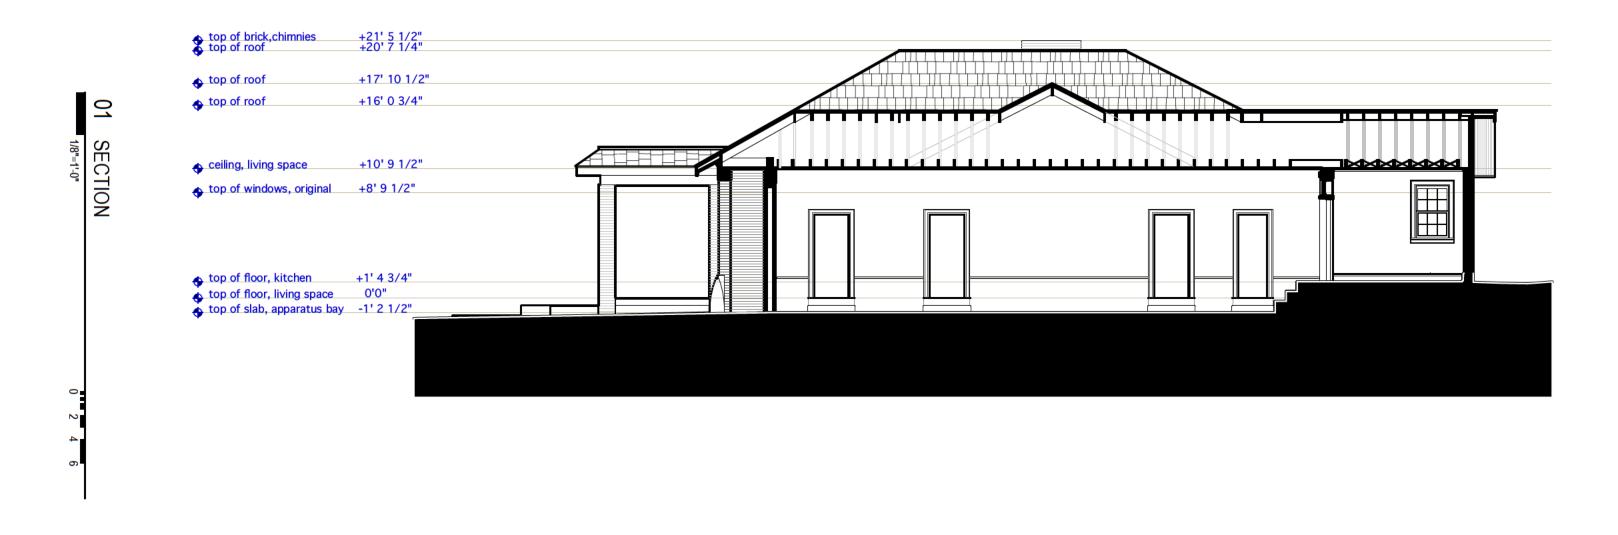

ec.

1110001

team

STRUCTURAL PLAN

FIRE STATION NO. 4 - ADAPTIVE RE-USE

seals

copyright: 2014: REESE ATELIER pllc these drawings are property of john reeseArchitect and may not be reused for any purpose without written permission. 505 jeffersonj street raleigh, north carolina

sheet

issued

title

0  $\sim$ 4

6

issued

title

sheet