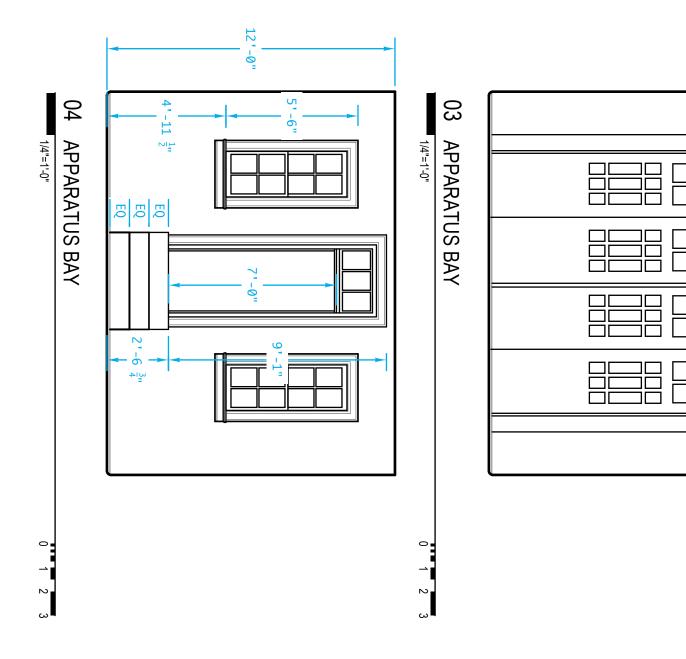

505 jeffersonj street raleigh, north carolina

seals

01 APPARATUS BAY

1/4"=1'-0"

0 1 2 3

02 APPARATUS BAY

1/4"=1'-0"

INTERIOR ELEVATIONS