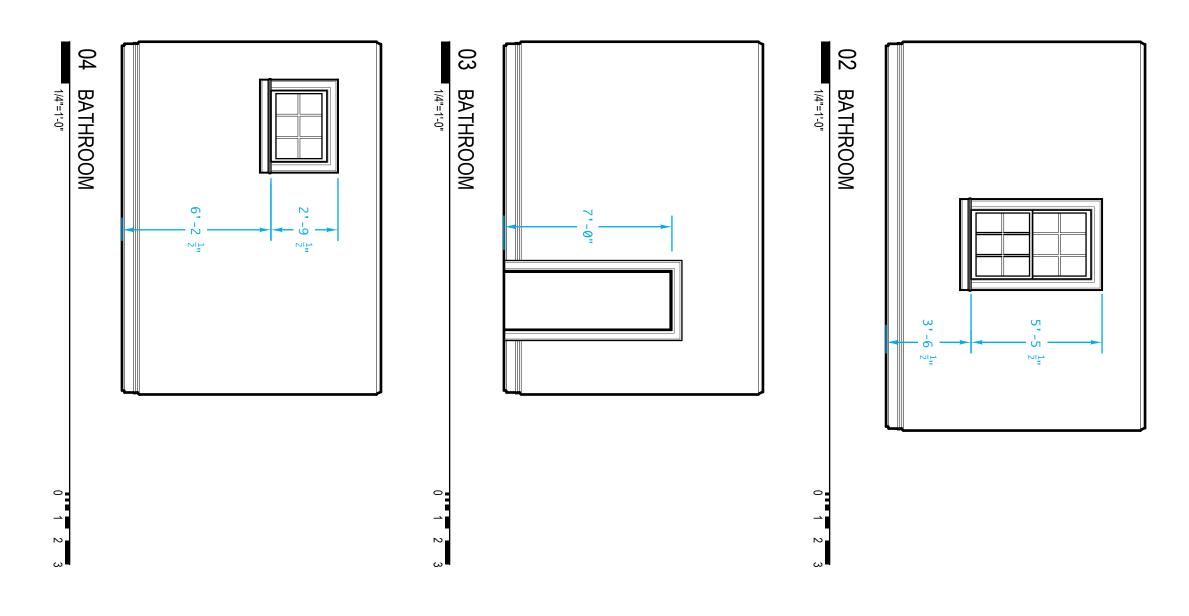

seals

505 jeffersonj street raleigh, north carolina

INTERIOR ELEVATIONS

sheet

copyright: 2014: **REESE ATELIER** pllc these drawings are property of john reeseArchitect and may not be reused for any purpose without written permission. FIRE STATION NO. 4 - ADAPTIVE RE-USE

505 jeffersonj street raleigh, north carolina

these drawings are property of john reeseArchitect and may not be reused for any purpose without written permission.

505 jeffersonj street raleigh, north carolina

these drawings are property of john reeseArchitect and may not be reused for any purpose without written permission.

505 jeffersonj street raleigh, north carolina

 INTERIOR ELEVATIONS

sheet

copyright: 2014: **REESE ATELIER** pllc these drawings are property of john reeseArchitect and may not be reused for any purpose without written permission. FIRE STATION NO. 4 - ADAPTIVE RE-USE