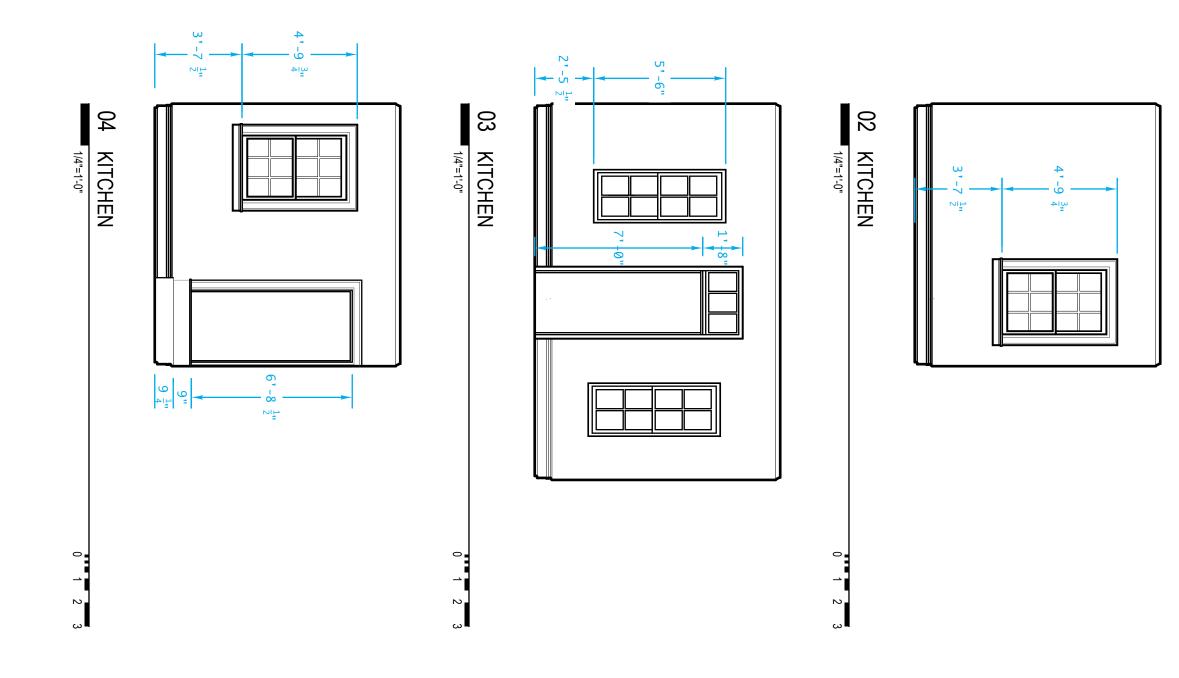

505 jeffersonj street raleigh, north carolina

seals

01 APPARATUS BAY

1/4"=1'-0"

0 1 2 3

02 APPARATUS BAY

1/4"=1'-0"

INTERIOR ELEVATIONS