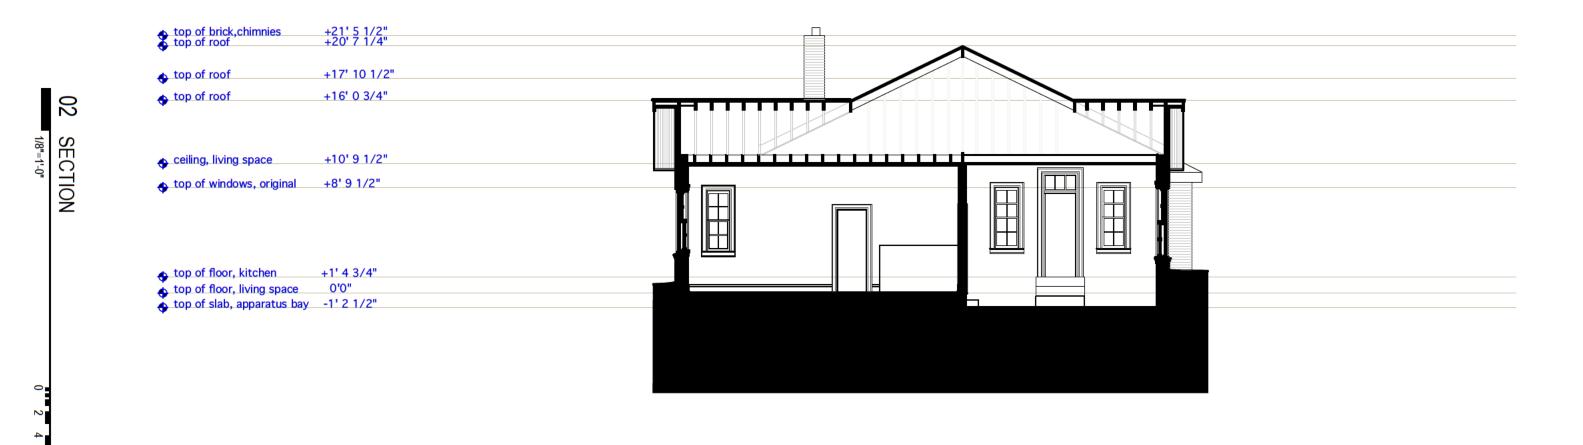

1/8"=1'-0"

EXTERIOR ELEVATIONS

copyright: 2014: REESE ATELIER pllc these drawings are property of john reeseArchitect and may not be reused for any purpose without written permission.

FIRE STATION NO. 4 - ADAPTIVE RE-USE ğ

EXTERIOR ELEVATIONS

issued

sheet

copyright: 2014: **REESE ATELIER** pllc these drawings are property of john reeseArchitect and may not be reused for any purpose without written permission. BIRE STATION NO. 4 - ADAPTIVE RE-USE