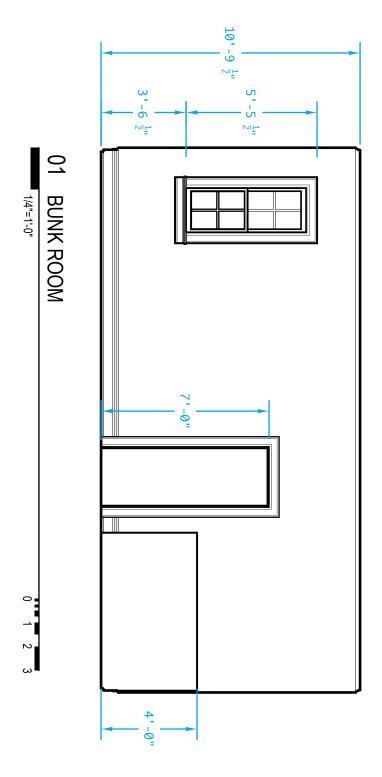

seals

505 jeffersonj street raleigh, north carolina

INTERIOR ELEVATIONS

sheet

copyright: 2014: **REESE ATELIER** pllc these drawings are property of john reeseArchitect and may not be reused for any purpose without written permission. FIRE STATION NO. 4 - ADAPTIVE RE-USE

505 jeffersonj street raleigh, north carolina

these drawings are property of john reeseArchitect and may not be reused for any purpose without written permission.

505 jeffersonj street raleigh, north carolina

these drawings are property of john reeseArchitect and may not be reused for any purpose without written permission.

505 jeffersonj street raleigh, north carolina

 INTERIOR ELEVATIONS

sheet

copyright: 2014: **REESE ATELIER** pllc these drawings are property of john reeseArchitect and may not be reused for any purpose without written permission. FIRE STATION NO. 4 - ADAPTIVE RE-USE